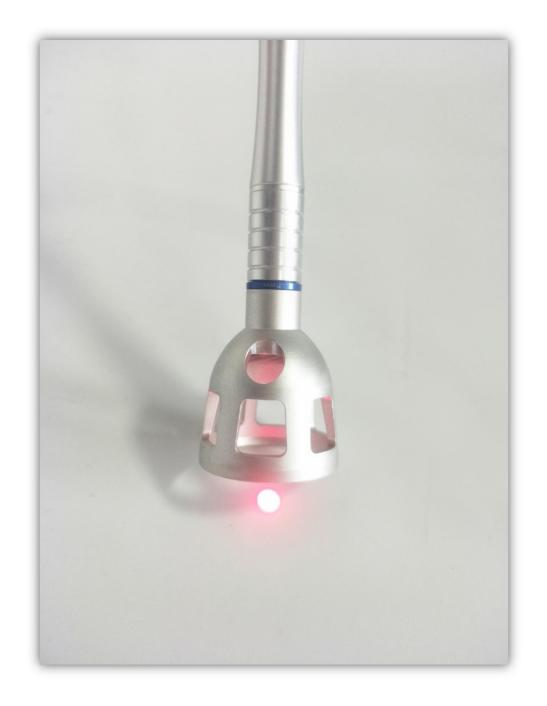

To overcome the traditional laser treatment redness large area of burning the skin. Therefore, professional design hand-piece, enabling the 980nm laser beam is focused onto a 0.2-0.5mm diameter range, in order to enable more focused energy to reach the target tissue, while avoiding burn the surrounding skin tissue.

To overcome the traditional laser treatment redness large area of burning the skin, Therefore, professional design hand-piece, enabling the 980nm laser beam is focused onto a 0.2-0.5mm diameter range, in order to enable more focused energy to reach the target tissue, while avoiding burn the surrounding skin tissue.

# Red Infrared Light Adjustable,

Easy & Convenient for aiming at Vascular Veins Precisely.

Pulse mode – The default pulse mode is on. The output laser method is pulse mode.

Continuous mode – In this mode, the laser continuously outputs laser light, and the frequency and pulse width are not adjustable, and only the power can be adjusted. This mode is often used for nails fungus treatment and physiotherapy.