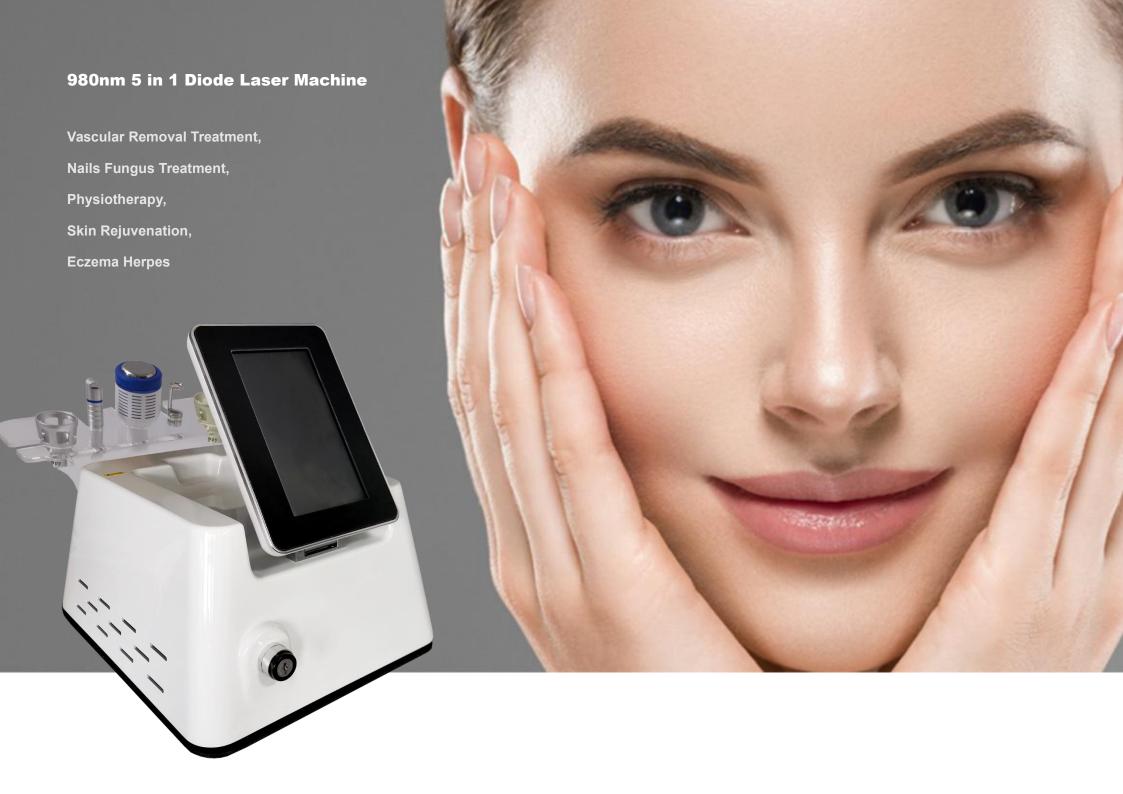

Vascular veins are generally treated with laser treatment, or radiofrequency treatment. In some cases, a combination of treatments may work best. With the new 980nm 5 in1 diode laser machine and improved skill with their use. So many clinicians will consider PrettyLasers's 5 in1 diode laser spider veins removal machine, which uses a 980nm wavelength semiconductor fiber-coupled laser for varicose veins treatment, nails fungus treatment, physiotherapy, skin rejuvenation, eczema herpes, other skin diseases and additional functions of ice compress hammer.