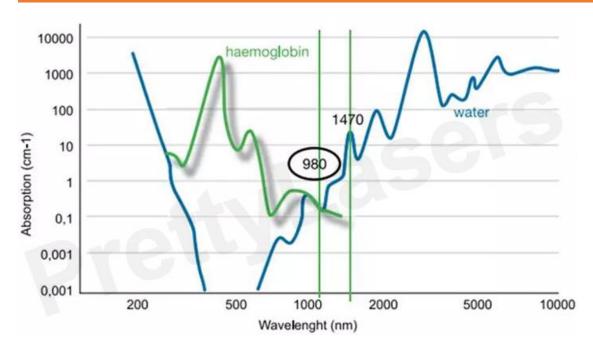

## 980nm Diode Laser Principle

980nm laser is the optimum absorption spectrum of porphyrin vascular cells. So, varicose veins absorb the high-energy laser of 980nm wavelength, solidification occurs, and finally dissipated.