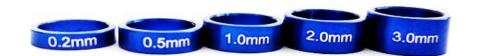

### 980nm Diode Laser Machine Technology

980nm 5 in 1 Diode Laser System offers pulse mode and five different spot sizes for perfect adjustment to patient skin type, treatment area and indication. Therefore, the spot size can be set directly on the handpiece without the need to change fibers. The five focus rings that come standard with the instrument are used to adjust the spot size, the minimum spot is 0.2mm and the maximum spot is 3mm. In actual operation, select the appropriate focus ring as needed.

1.0 mm spot size: Cherry mole removal, body spider veins removal

0.2 mm, 0.5 mm spot size: Facial spider veins removal

3.0 mm, 2.0 mm spot size: Varicose veins treatment

When treating red blood cells, the thin red blood cells are ringed with small spots; the thick red blood cells are ringed with large spots. The 0.2mm focus ring that comes with the instrument is the most commonly used.