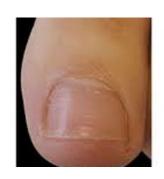

When treating onychomycosis, using nails fungus removal plug with a 0.2mm focus ring.

# Red Infrared Light Adjustable,

Easy & Convenient for aiming at Vascular Veins Precisely.

Pulse mode – The default pulse mode is on. The output laser method is pulse mode.

Continuous mode – In this mode, the laser continuously outputs laser light, and the frequency and pulse width are not adjustable, and only the power can be adjusted. This mode is often used for nails fungus treatment and physiotherapy.