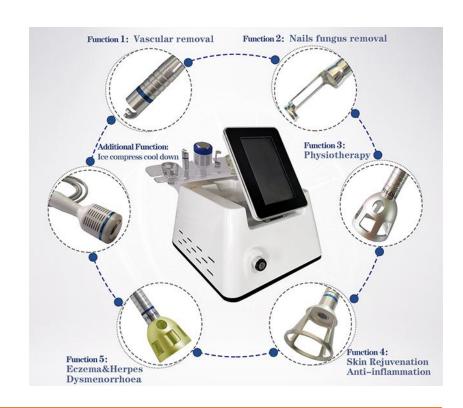

Vascular veins are generally treated with laser treatment, or radiofrequency treatment. In some cases, a combination of treatments may work best. With the new 980nm 5 in1 diode laser machine and improved skill with their use. So many clinicians will consider PrettyLasers's 5 in1 diode laser spider veins removal machine, which uses a 980nm wavelength semiconductor fiber-coupled laser for varicose veins treatment, nails fungus treatment, physiotherapy, skin rejuvenation, eczema herpes, other skin diseases and additional functions of ice compress hammer.

When treating onychomycosis, using nails fungus removal plug with a 0.2mm focus ring.

# Red Infrared Light Adjustable,

Easy & Convenient for aiming at Vascular Veins Precisely.

Pulse mode – The default pulse mode is on. The output laser method is pulse mode.

Continuous mode – In this mode, the laser continuously outputs laser light, and the frequency and pulse width are not adjustable, and only the power can be adjusted. This mode is often used for nails fungus treatment and physiotherapy.