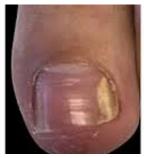

When treating onychomycosis, using nails fungus removal plug with a 0.2mm focus ring.

# Red Infrared Light Adjustable,

Easy & Convenient for aiming at Vascular Veins Precisely.

Pulse mode – The default pulse mode is on. The output laser method is pulse mode.

Continuous mode – In this mode, the laser continuously outputs laser light, and the frequency and pulse width are not adjustable, and only the power can be adjusted. This mode is often used for nails fungus treatment and physiotherapy.