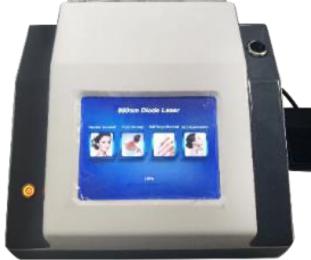

#### **Four Treatments Function:**

With one major visual difference being its four treatments function such as vascular removal, nails fungus removal, physiotherapy and skin Rejuvenation, anti-inflammation.

#### **Advanced Operation Touchscreen**

Integrated Operation interface, easy to operate and learn fast, continuous and complete real-time feedback during the procedure, allowing physicians to control the treatment handpiece movement on the skin.