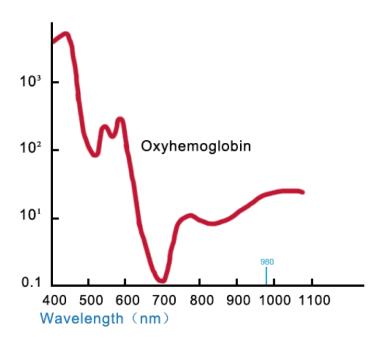

#### **Optimum Wavelength**

Spider Veins Laser Removal Machine of 980 nm Diode Laser PL-D01 uses the 980nm laser wavelength – the ideal wavelength for Porphyrin vascular cells. 980 nm diode laser selectively target problem veins while sparing surrounding areas. Spider veins are smaller than varicose veins. They appear to be red, purple, and blue vessels. They are easily visible through the skin. Spider veins are most often seen on the legs and face.