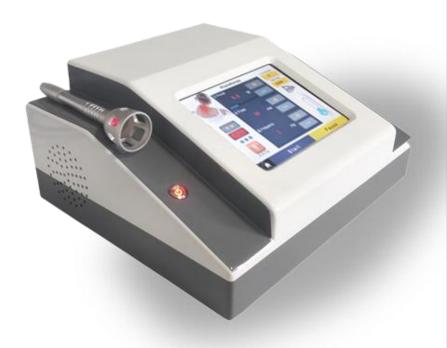

#### **Multifunction 980nm Diode Laser Spa Machine**

The use of 980 laser treatment device for removing red blood filament is a great dedication to the beauty industry, and also love. Good news for beautiful ladies.

With 980nm, 980nm diode laser is one latest, powerful and reliable technology which is safe and effective treatment for vascular removal, nails fungus removal, physiotherapy, skin rejuvenation, anti-inflammation. Spider Vein Removal Machine PL-D01 is lightweight with a compact design. The system can thus be used in different treatment rooms, clinics, spa salon or offices.

Professional blood vessels removal 980nm Diode Laser Spider Vein Removal Spa machine PL-D01 uses optical fiber technology to apply the energy of optical fiber with wavelength of 980 nanometers to wool through directional conduction patented technology. Fine blood vessels instantly break the hemoglobin in the capillaries into small molecular groups which are absorbed by the tissues. The expanded capillaries instantly contract. Coagulation, so as to achieve the elimination of red blood filament.

#### **Advanced Operation Touchscreen**

Integrated Operation interface, easy to operate and learn fast, continuous and complete real-time feedback during the procedure, allowing physicians to control the treatment handpiece movement on the skin.