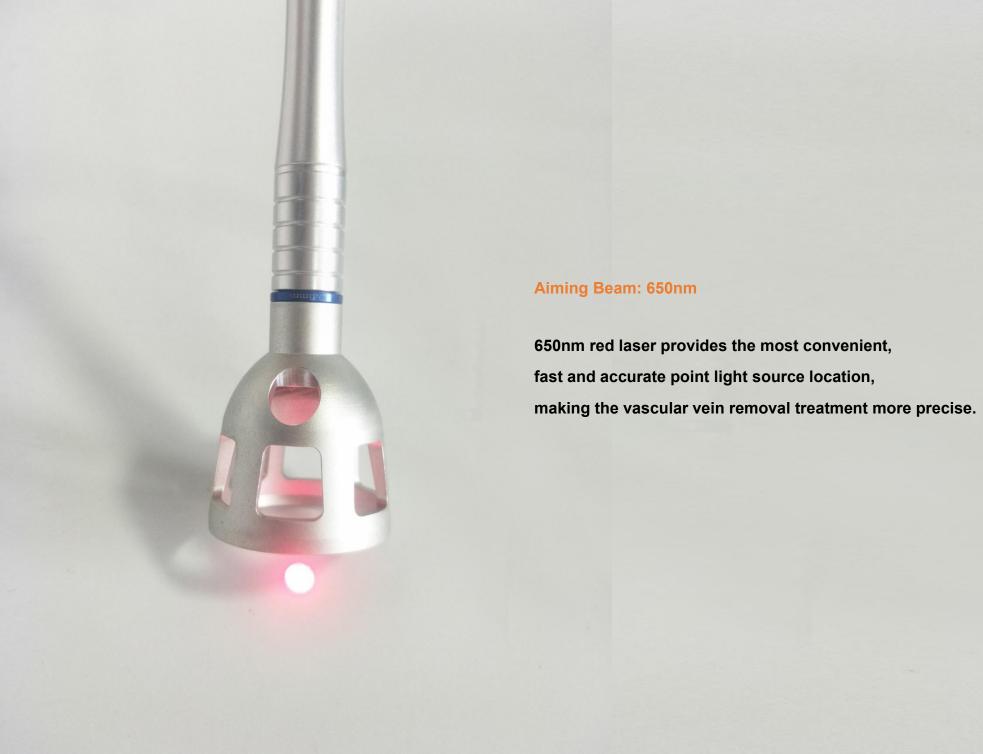

## **Technical Specifications:**

| Output                 | Fiber-optic coupling                                              |
|------------------------|-------------------------------------------------------------------|
| Laser Wavelength       | 980nm                                                             |
| Output Power           | 1-30W (Options)                                                   |
| Pulse Width            | 15ms-160ms                                                        |
| Pulse Width            | 15ms-160ms                                                        |
| Pulse Frequency        | 1-5 Hz, 10-30 Hz                                                  |
| Mode                   | Pulse mode, Continuous mode                                       |
| Operate Mode           | Touch screen                                                      |
| Language               | English, Spanish, Russian, German, French, Portuguese or Romanian |
| Aiming Beam            | 650nm                                                             |
| Net/Gross Weight       | 5kg/10kg                                                          |
| Input AC               | 96-264V, 47-53Hz                                                  |
| Length Of Fiber        | 2m                                                                |
| Operation interface    | 8.0 inch                                                          |
| Cooling                | Air cooling                                                       |
| Machine Dimensions     | 350mm*300mm*178mm                                                 |
| Flight case Dimensions | 430mm*400mm*280mm                                                 |