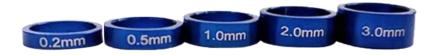

# With Five spot Sizes To Treat Different Blood Vessel Types

Spider Vein Removal Machine PL-D01 offers adjustable 15ms ~ 100ms pulse width and five different spot sizes for perfect adjustment to patient skin type, treatment area and indication.