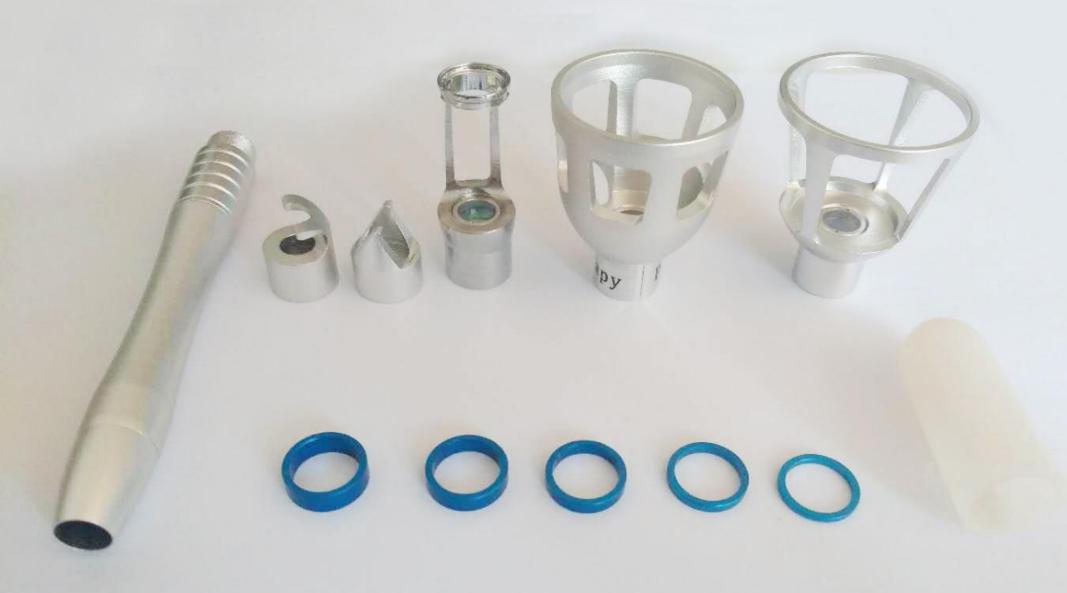

# With Five spot Sizes To Treat Different Blood Vessel Types

Spider Vein Removal Machine PL-D01 offers adjustable 15ms ~ 100ms pulse width and five different spot sizes for perfect adjustment to patient skin type, treatment area and indication.