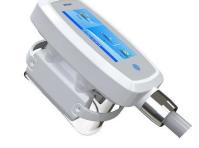

## **Body Sculpting Machine**

- Coolsculpting
- Vacuum
- RF
- Shock wave
- Cavitation
- Lipolaser

Two cryo handles work at the same time.

Coolsculpting machine for sale is an advanced equipment using the newest coolsculpting technology (the same as cryolipolysis) to noticeably eliminate fat without surgery. Cool sculpting is a non-invasive procedure, which uses a targeted cooling process to kill the fat cells underneath the skin, freezing them to the point of elimination.

#### **CoolSculpting Machine for Sale Treatment Handles**

LONGER COOLING PLATES - The maximum treatment area is over 40% of the cooling plate.

**MEDICAL SILICA GEL** – Effectively observe the treatment and protect the skin.

**TOUCH SCREEN** – Real-time monitoring treatment head temperature change error alarm.

**UNIQUE TREATMENT HEAD –** Unique double chin treatment handpiece.