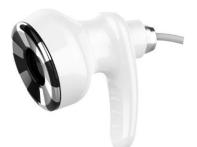

#### 360° Mini Cryo Handle

The 360° Mini Cryo Handle is the smallest applicator. we're getting amazing results for double chin fat reduction with this applicator. Combine with three polar RF for non-surgical neck lift and fat reduction. Three polar RF tightens the neck, while the 360° Mini Cryo Handle removes the fat.

360° Mini Cryo Handle: treat area (76mm \* 60mm) - for double chin,