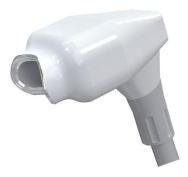

CoolSculpting uses a procedure known as cryolipolysis. The cryo handle can absorb the fat in the treatment area to the cooling plate by a vacuum pressure, which cools the fat to a freezing temperature. And the treatment probe can control the cooling temperature precisely during the treatment, which can eliminate fat cells in a particular part of the body, such as the belly fat. When the fat cells are in the cooling environment which be precisely controlled, it will begin to do natural decomposition and clearance, to make the fat layer become thinner gradually.

## **Product Principle**

Cryo Handle

CoolSculpting uses a procedure known as cryolipolysis. The cryo handle can absorb the fat in the treatment area to the cooling plate by a vacuum pressure, which cools the fat to a freezing temperature. And the treatment probe can control the cooling temperature precisely during the treatment, which can eliminate fat cells in a particular part of the body, such as the belly fat. When the fat cells are in the cooling environment which be precisely controlled, it will begin to do natural decomposition and clearance, to make the fat layer become thinner

## LOWEST TEMPERATURE CAN REACH -16°C

full ice freeze on the entire cooling plates

This professional cryolipolysis machine features with 5 handles for body sculpturing, five treatment is by fat freezing application, including 360degree cryo handle, two small handles, mid handle, big