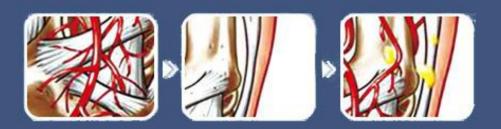

CoolSculpting uses a procedure known as cryolipolysis. The cryo handle can absorb the fat in the treatment area to the cooling plate by a vacuum pressure, which cools the fat to a freezing temperature. And the treatment probe can control the cooling temperature precisely during the treatment, which can eliminate fat cells in a particular part of the body, such as the belly fat. When the fat cells are in the cooling environment which be precisely controlled, it will begin to do natural decomposition and clearance, to make the fat layer become thinner gradually.

## **Product Principle**

Cryo Handle

CoolSculpting uses a procedure known as cryolipolysis. The cryo handle can absorb the fat in the treatment area to the cooling plate by a vacuum pressure, which cools the fat to a freezing temperature. And the treatment probe can control the cooling temperature precisely during the treatment, which can eliminate fat cells in a particular part of the body, such as the belly fat. When the fat cells are in the cooling environment which be precisely controlled, it will begin to do natural decomposition and clearance, to make the fat layer become thinner