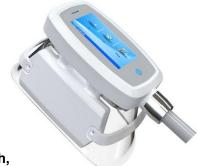

## **Body Sculpting Machine**

- Coolsculpting
- Vacuum
- RF
- Shock wave
- Cavitation
- Lipolaser

Two cryo handles work at the same time.

Coolsculpting machine for sale is an advanced equipment using the newest coolsculpting technology (the same as cryolipolysis) to noticeably eliminate fat without surgery. Cool sculpting is a non-invasive procedure, which uses a targeted cooling process to kill the fat cells underneath the skin, freezing them to the point of elimination.

#### **CoolSculpting Machine for Sale Treatment Handles**

LONGER COOLING PLATES - The maximum treatment area is over 40% of the cooling plate.

**MEDICAL SILICA GEL** – Effectively observe the treatment and protect the skin.

**TOUCH SCREEN** – Real-time monitoring treatment head temperature change error alarm.

**UNIQUE TREATMENT HEAD –** Unique double chin treatment handpiece.