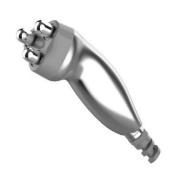

#### **Cavitation Handle**

The cavitation handle also plays a role in shaping your target areas, "chiseling" and breaking down tissue to give you a slimmer appearance.

Remove fat Lose weight Full body available.

#### **Three Polar RF Handle**

RF handle can deep direct fat body, has the directional positioning RF output excellence, make fat cells organizations in fast active state, produce the cell body heat of the friction heat, in order to achieve the effect of disolved fat.

Body slimming Lifting contours Tightening skin