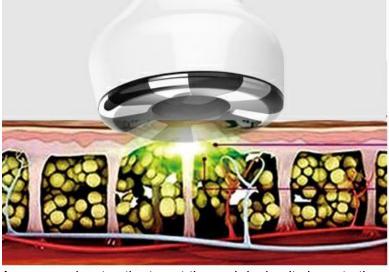

CoolSculpting uses a procedure known as cryolipolysis. The cryo handle can absorb the fat in the treatment area to the cooling plate by a vacuum pressure, which cools the fat to a freezing temperature. And the treatment probe can control the cooling temperature precisely during the treatment, which can eliminate fat cells in a particular part of the body, such as the belly fat. When the fat cells are in the cooling environment which be precisely controlled, it will begin to do natural decomposition and clearance, to make the fat layer become thinner gradually.

## **Product Principle**

Cryo Handle

CoolSculpting uses a procedure known as cryolipolysis. The cryo handle can absorb the fat in the treatment area to the cooling plate by a vacuum pressure, which cools the fat to a freezing temperature. And the treatment probe can control the cooling temperature precisely during the treatment, which can eliminate fat cells in a particular part of the body, such as the belly fat. When the fat cells are in the cooling environment which be precisely controlled, it will begin to do natural decomposition and clearance, to make the fat layer become thinner