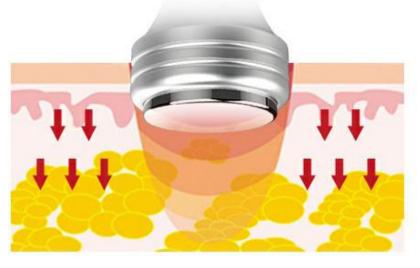

CoolSculpting uses a procedure known as cryolipolysis. The cryo handle can absorb the fat in the treatment area to the cooling plate by a vacuum pressure, which cools the fat to a freezing temperature. And the treatment probe can control the cooling temperature precisely during the treatment, which can eliminate fat cells in a particular part of the body, such as the belly fat. When the fat cells are in the cooling environment which be precisely controlled, it will begin to do natural decomposition and clearance, to make the fat layer become thinner gradually.

## **Product Principle**

Cryo Handle

CoolSculpting uses a procedure known as cryolipolysis. The cryo handle can absorb the fat in the treatment area to the cooling plate by a vacuum pressure, which cools the fat to a freezing temperature. And the treatment probe can control the cooling temperature precisely during the treatment, which can eliminate fat cells in a particular part of the body, such as the belly fat. When the fat cells are in the cooling environment which be precisely controlled, it will begin to do natural decomposition and clearance, to make the fat layer become thinner