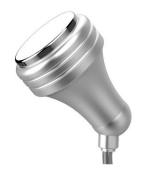

## **Product Principle**

Cryo Handle

CoolSculpting uses a procedure known as cryolipolysis. The cryo handle can absorb the fat in the treatment area to the cooling plate by a vacuum pressure, which cools the fat to a freezing temperature. And the treatment probe can control the cooling temperature precisely during the treatment, which can eliminate fat cells in a particular part of the body, such as the belly fat. When the fat cells are in the cooling environment which be precisely controlled, it will begin to do natural decomposition and clearance, to make the fat layer become thinner

CoolSculpting uses a procedure known as cryolipolysis. The cryo handle can absorb the fat in the treatment area to the cooling plate by a vacuum pressure, which cools the fat to a freezing temperature. And the treatment probe can control the cooling temperature precisely during the treatment, which can eliminate fat cells in a particular part of the body, such as the belly fat. When the fat cells are in the cooling environment which be precisely controlled, it will begin to do natural decomposition and clearance, to make the fat layer become thinner gradually.