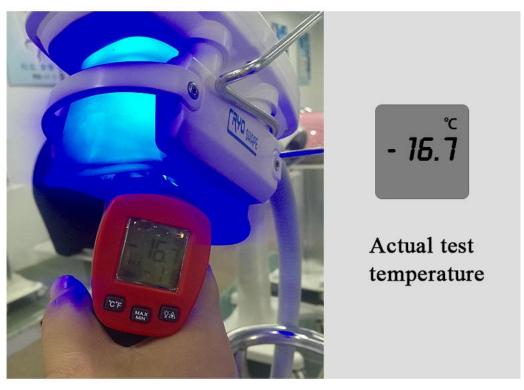

## LOWEST TEMPERATURE CAN REACH -16°C

full ice freeze on the entire cooling plates

This professional cryolipolysis machine features with 5 handles for body sculpturing, five treatment is by fat freezing application, including 360degree cryo handle, two small handles, mid handle, big