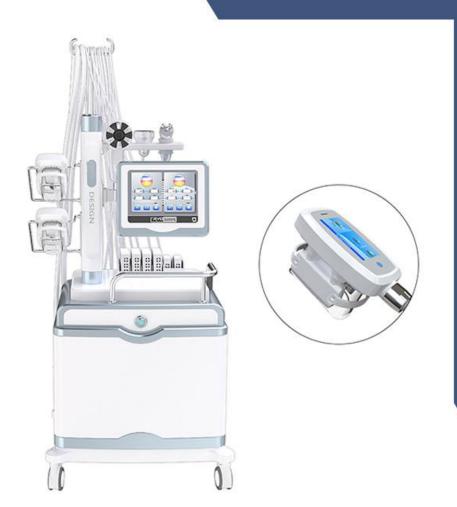

## **Body Sculpting Machine**

- Coolsculpting
- Vacuum
- RF
- Shock wave
- Cavitation
- Lipolaser

Two cryo handles work at the same time.

Coolsculpting machine for sale is an advanced equipment using the newest coolsculpting technology (the same as cryolipolysis) to noticeably eliminate fat without surgery. Cool sculpting is a non-invasive procedure, which uses a targeted cooling process to kill the fat cells underneath the skin, freezing them to the point of elimination.

# PRODUCT >>> DETAILS Vacuum RF Cavitation Three polar RF Screen Lipolaser Switch button Cryo handle (Two cryo handle work at the same time) Shock wave handle Diffuser

Whatsapp: 0086 15001300057

Web:

https://www.prettylasers.com