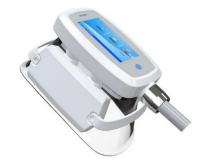

## **Body Sculpting Machine**

- Coolsculpting
- Vacuum
- RF
- Shock wave
- Cavitation
- Lipolaser

Two cryo handles work at the same time.

Coolsculpting machine for sale is an advanced equipment using the newest coolsculpting technology (the same as cryolipolysis) to noticeably eliminate fat without surgery. Cool sculpting is a non-invasive procedure, which uses a targeted cooling process to kill the fat cells underneath the skin, freezing them to the point of elimination.

#### **CoolSculpting Machine for Sale Treatment Handles**

LONGER COOLING PLATES - The maximum treatment area is over 40% of the cooling plate.

**MEDICAL SILICA GEL** – Effectively observe the treatment and protect the skin.

**TOUCH SCREEN** – Real-time monitoring treatment head temperature change error alarm.

**UNIQUE TREATMENT HEAD –** Unique double chin treatment handpiece.