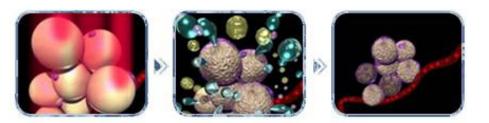

CoolSculpting uses a procedure known as cryolipolysis. The cryo handle can absorb the fat in the treatment area to the cooling plate by a vacuum pressure, which cools the fat to a freezing temperature. And the treatment probe can control the cooling temperature precisely during the treatment, which can eliminate fat cells in a particular part of the body, such as the belly fat. When the fat cells are in the cooling environment which be precisely controlled, it will begin to do natural decomposition and clearance, to make the fat layer become thinner gradually.

## **Product Principle**

Cryo Handle

CoolSculpting uses a procedure known as cryolipolysis. The cryo handle can absorb the fat in the treatment area to the cooling plate by a vacuum pressure, which cools the fat to a freezing temperature. And the treatment probe can control the cooling temperature precisely during the treatment, which can eliminate fat cells in a particular part of the body, such as the belly fat. When the fat cells are in the cooling environment which be precisely controlled, it will begin to do natural decomposition and clearance, to make the fat layer become thinner