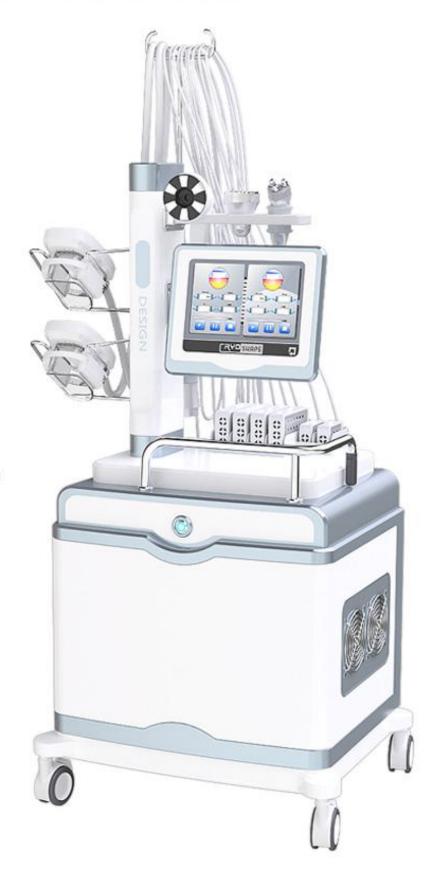

## **Body Sculpting Machine**

- Coolsculpting
- Vacuum
- RF
- Shock wave
- Cavitation
- Lipolaser

Two cryo handles work at the same time.

Coolsculpting machine for sale is an advanced equipment using the newest coolsculpting technology (the same as cryolipolysis) to noticeably eliminate fat without surgery. Cool sculpting is a non-invasive procedure, which uses a targeted cooling process to kill the fat cells underneath the skin, freezing them to the point of elimination.

## **Product Principle**

Cryo Handle

CoolSculpting uses a procedure known as cryolipolysis. The cryo handle can absorb the fat in the treatment area to the cooling plate by a vacuum pressure, which cools the fat to a freezing temperature. And the treatment probe can control the cooling temperature precisely during the treatment, which can eliminate fat cells in a particular part of the body, such as the belly fat. When the fat cells are in the cooling environment which be precisely controlled, it will begin to do natural decomposition and clearance, to make the fat layer become thinner

#### **CoolSculpting Machine for Sale Treatment Handles**

LONGER COOLING PLATES - The maximum treatment area is over 40% of the cooling plate.

**MEDICAL SILICA GEL** – Effectively observe the treatment and protect the skin.

**TOUCH SCREEN** – Real-time monitoring treatment head temperature change error alarm.

**UNIQUE TREATMENT HEAD –** Unique double chin treatment handpiece.

## LOWEST TEMPERATURE CAN REACH -16°C

full ice freeze on the entire cooling plates

This professional cryolipolysis machine features with 5 handles for body sculpturing, five treatment is by fat freezing application, including 360degree cryo handle, two small handles, mid handle, big

# PRODUCT >>> DETAILS Vacuum RF Cavitation Three polar RF Screen Lipolaser Switch button Cryo handle (Two cryo handle work at the same time) Shock wave handle Diffuser

Whatsapp: 0086 15001300057

Web:

https://www.prettylasers.com