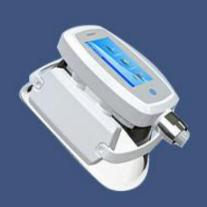

CoolSculpting uses a procedure known as cryolipolysis. The cryo handle can absorb the fat in the treatment area to the cooling plate by a vacuum pressure, which cools the fat to a freezing temperature. And the treatment probe can control the cooling temperature precisely during the treatment, which can eliminate fat cells in a particular part of the body, such as the belly fat. When the fat cells are in the cooling environment which be precisely controlled, it will begin to do natural decomposition and clearance, to make the fat layer become thinner gradually.

## **Product Principle**

Cryo Handle

CoolSculpting uses a procedure known as cryolipolysis. The cryo handle can absorb the fat in the treatment area to the cooling plate by a vacuum pressure, which cools the fat to a freezing temperature. And the treatment probe can control the cooling temperature precisely during the treatment, which can eliminate fat cells in a particular part of the body, such as the belly fat. When the fat cells are in the cooling environment which be precisely controlled, it will begin to do natural decomposition and clearance, to make the fat layer become thinner

## LOWEST TEMPERATURE CAN REACH -16°C

full ice freeze on the entire cooling plates

This professional cryolipolysis machine features with 5 handles for body sculpturing, five treatment is by fat freezing application, including 360degree cryo handle, two small handles, mid handle, big