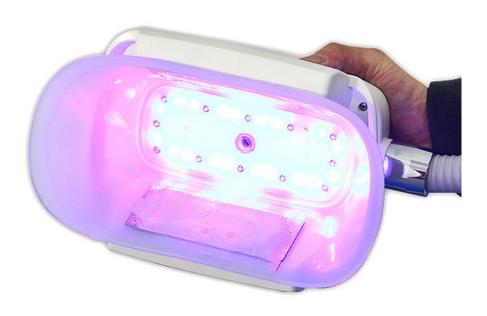

LipoLasers

Laser for fat reduction, use the 660nm and 980nm soft laser to destroy the deep fat cells, broke the cell membrane, change the fat to tri-glyceride, then leave out the body, thanks to metabolism.

#### LipoLaser

The laser lipolysis opens and releases glycerol, water and free fatty acids, thus, causing to lose weight and inches.

Reduce cellulite Relieve physical fatigue