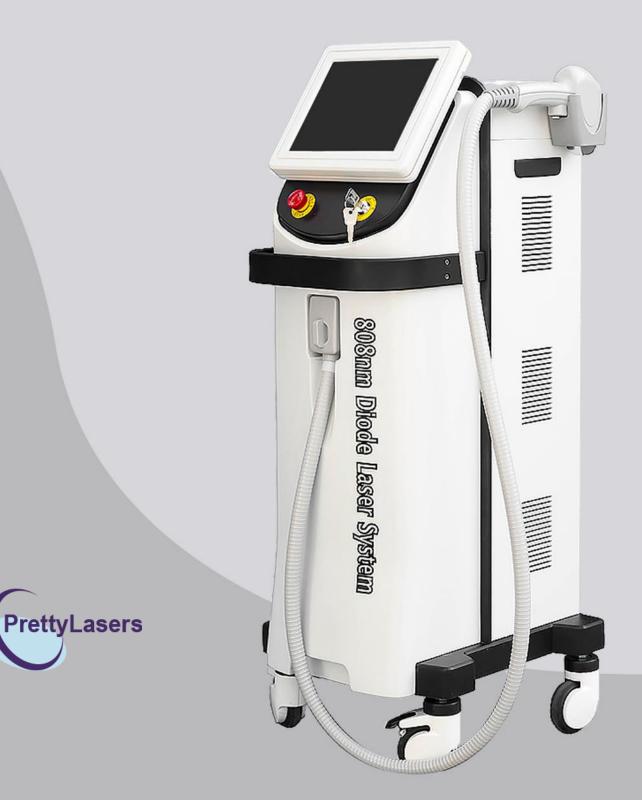

## 808NM DIODE LASER HAIR REMOVAL

### Pretty Lasers's Laser Hair Removal Machine PL-116 is a highly effective laser hair removal solution

Using an 810 nm "gold standard" diode laser, PI-116 is the **world's bestselling laser hair removal technology**, found in over 1,300 clinics worldwide.

Laser hair removal is a high-end, professional-grade hair removal method and is among the most effective treatments in the industry for achieving smooth and beautiful hairfree skin.

The combination of Pretty Lasers's 810 nm diode laser with patented FHR technology makes PI116 the safest, most reliable and most effective laser hair removal solution available today.