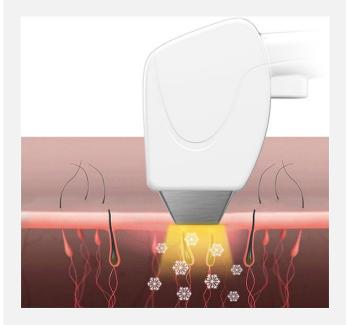

Laser hair removal is a high-end, professional-grade hair removal method and is among the most effective treatments in the industry for achieving smooth and beautiful hairfree skin.

The combination of Pretty Lasers's 810 nm diode laser with patented FHR technology makes PI116 the safest, most reliable and most effective laser hair removal solution available today.

#### Light Source: Diode Laser 810nm

FHR

Half the treatment time.

More treatment sessions in less time with a large 10\*12mm<sup>2</sup> spot size diode laser handlepiece, allowing quick treatment for larger areas, making the treatment fast and most effective.

LIGHTWEIGHT

Easy to operate

Ergonomic lightweight design makes treatments easier for practitioners and more comfortable for clients.

TEC + Sapphire Contact Cooling Technology

Air + water + semiconductor cooling system – The handlepiece integrated contact cooling technology and empowered by high fluence. Greatly improving the patient's comfortable feeling during hair removal treatment.