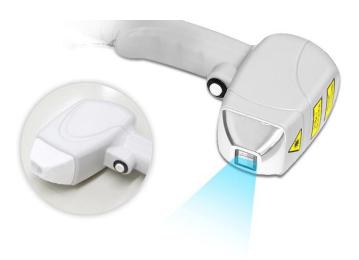

#### Light Source: Diode Laser 810nm

FHR

Half the treatment time.

More treatment sessions in less time with a large 10\*12mm<sup>2</sup> spot size diode laser handlepiece, allowing quick treatment for larger areas, making the treatment fast and most effective.

LIGHTWEIGHT

Easy to operate

Ergonomic lightweight design makes treatments easier for practitioners and more comfortable for clients.

TEC + Sapphire Contact Cooling Technology

Air + water + semiconductor cooling system – The handlepiece integrated contact cooling technology and empowered by high fluence. Greatly improving the patient's comfortable feeling during hair removal treatment.