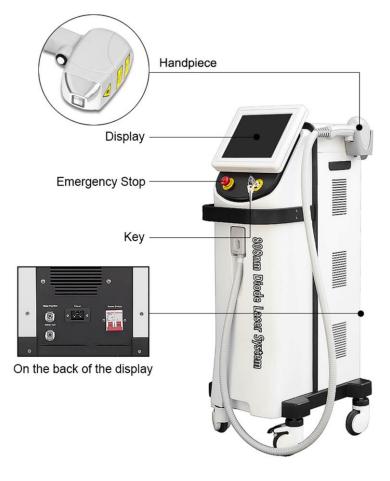

System benefits:

Intuitive, User friendly touch screen

No consumables.

"Plug & Play" technology - no need technician

Three Modes - FHR Mode, Normal Mode, Skin Rejuvenation

10 million shots

1 year warranty

10\*12mm<sup>2</sup> big spot size

## **Technical Specifications**

| Fuse                   | Max10A                               |
|------------------------|--------------------------------------|
| Frequency              | 1~10Hz                               |
| Spot Size              | 10*12 mm²                            |
| Gross Weight           | 60KG                                 |
| Input Power            | 1200W                                |
| Temperature            | <b>0~40</b> ℃                        |
| Pulse Width            | 10~200ms                             |
| Handle with 7 bars     | 450W                                 |
| Energy Density         | 0~150J/c ㎡                           |
| Package Size           | 116cm*53cm*56cm                      |
| Mode                   | Single Pulse and continuous pulse    |
| Cooling System         | water cooling +wind cooling+         |
|                        | Semiconductor                        |
| Laser Type             | High Quality 808nm Semiconductor     |
|                        | Laser Beam Source                    |
| Electrical Requirement | AC 220V 10% 50Hz; AC 110V 10% 60Hz   |
| Output                 | 808nm Treatment of handle out direct |
|                        | output mode ( hand gun type)         |